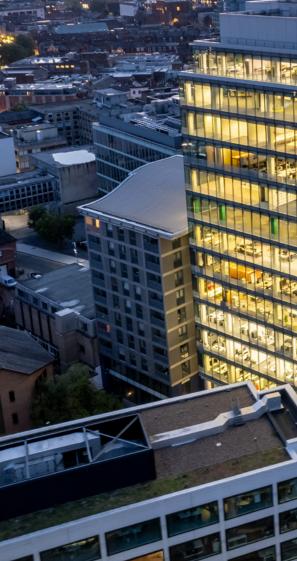

## Reading's Most Iconic Office Building

High quality grade A office accommodation

The Blade is a landmark building located in Reading providing 110,990 sq ft of high quality office accommodation including striking views and numerous local amenities and shops. The building also includes a professional business lounge and co-working space, there are meeting rooms available and serviced office facilities also on site.