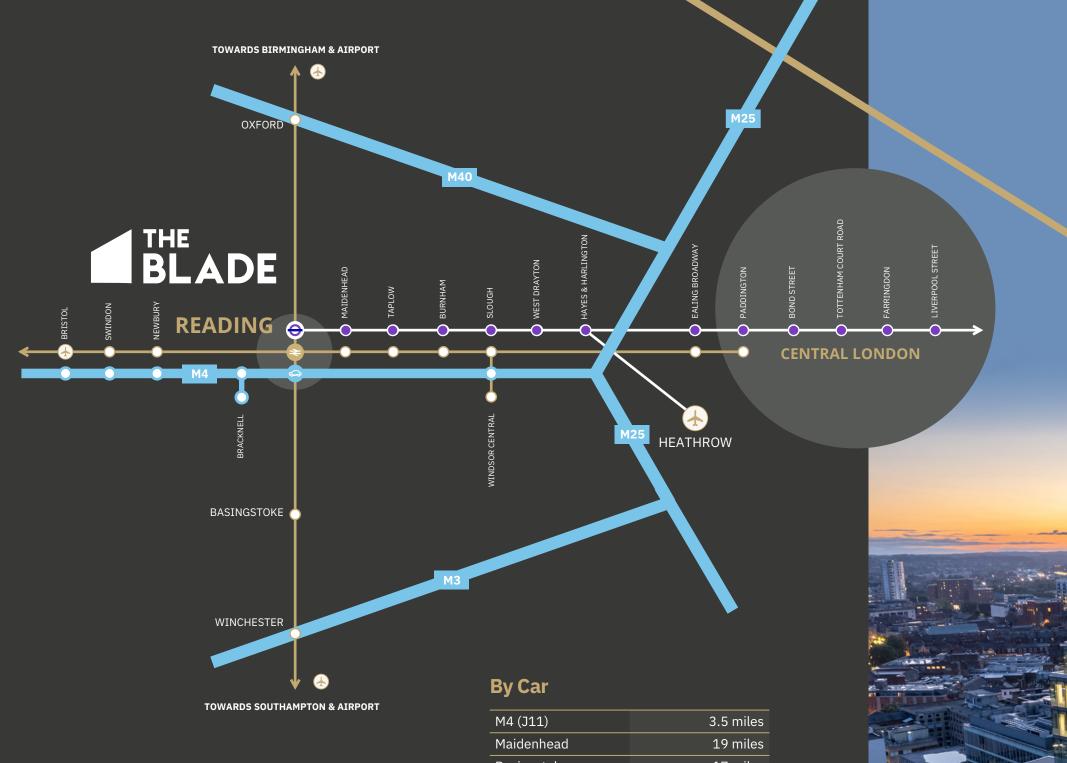

### Location

Reading provides a great location within close proximity to London & Birmingham. Central London is easily accessible by train within 24 minutes, other locations such as Maidenhead, Slough & Oxford are also accessible via Train. With Jc11 of the M4 only 3 miles away these locations are also accessible via car.

| M4 (J11)       | 3.5 miles |  |
|----------------|-----------|--|
| Maidenhead     | 19 miles  |  |
| Basingstoke    | 17 miles  |  |
| M25 (J15)      | 24 miles  |  |
| Oxford         | 26 miles  |  |
| Heathrow       | 27 miles  |  |
| Central London | 44 miles  |  |
| Bristol        | 81 miles  |  |
| Birmingham     | 103 miles |  |
|                |           |  |

### By Rail

| Maidenhead           | 12 mins |
|----------------------|---------|
| Oxford               | 23 mins |
| Paddington           | 24 mins |
| Bristol              | 53 mins |
| Heathrow Via Railair | 38 mins |
| Birmingham           | 93 mins |

### STRATEGICALLY LOCATED, READING IS ONLY 24 MINUTES FROM CENTRAL LONDON BY TRAIN