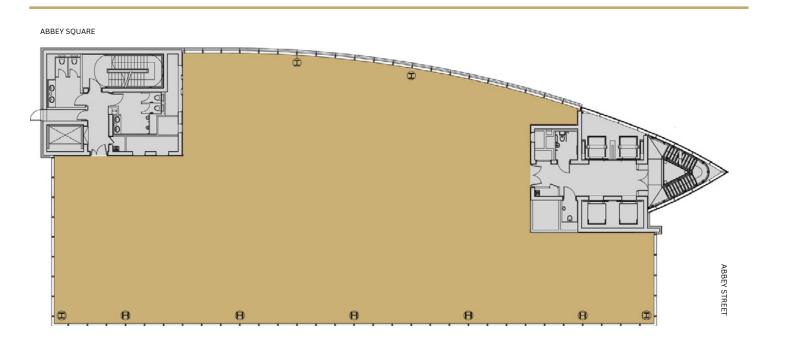

s and numerous local amenities and shops. The building also includes a professional business lounge and co-working space, there are meeting rooms available and serviced office facilities also on site.

## **GRADE A** SPECIFICATION



B









## **THE BLADE**

### The Essentials



Fully fitted offices available

LED lighting with PIR sensors



Fully accessible raised flooring



Meeting rooms available



**REGO electricity supply** 



Shower facilities



Onsite parking & bike storage



Lounge & concierge facilities



Outdoor terrace



The landlord contributes to Ecologi





 $\overline{A}$ 

Regular occupier events including yoga classes, charitable initiatives and business networking

### Rent a bike scheme

### **TYPICAL FLOOR PLANS**

### **TYPICAL FLOOR PLATE** 8,407 SQ FT



### **TYPICAL SPLIT FLOOR PLATE**

NORTH SIDE 2,600 – 3,800 SQ FT SOUTH SIDE 4,600 – 5,800 SQ FT



### **FLEXIBLE SPACES**

| SUITE                  | TENANT                             | AVAILABILITY                        |  |
|------------------------|------------------------------------|-------------------------------------|--|
| Ground Floor           | Kaplan Financial Limited           |                                     |  |
| Part 1st Floor - North | Kaplan Financial Limited           |                                     |  |
| Part 1st Floor - South | Vacant                             | 4,296 sq ft / 399 sq m              |  |
| Part 2nd Floor - North | Agility DSG UK Limited             |                                     |  |
| Part 2nd Floor - South | Vacant