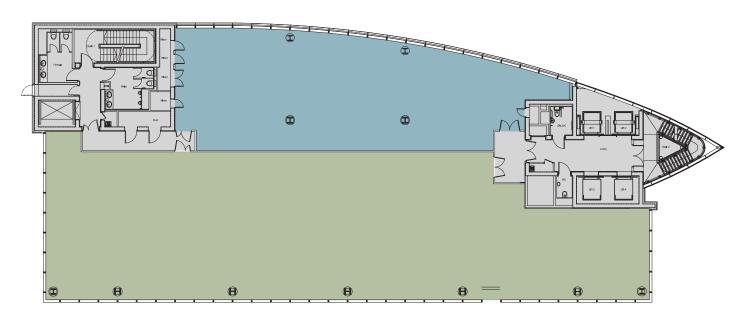

and co-working space, there are meeting rooms available and serviced office facilities also on site.

## **GRADE A** SPECIFICATION



B









## **THE BLADE**

### The Essentials



Fully fitted offices available

LED lighting with PIR sensors



Fully accessible raised flooring



Meeting rooms available



**REGO electricity supply** 



Shower facilities



Onsite parking & bike storage



Lounge & concierge facilities



Outdoor terrace



The landlord contributes to Ecologi





 $\overline{A}$ 

Regular occupier events including yoga classes, charitable initiatives and business networking

### Rent a bike scheme

### **TYPICAL FLOOR PLANS**

### **TYPICAL FLOOR PLATE** 8,407 SQ FT



### **TYPICAL SPLIT FLOOR PLATE**

NORTH SIDE 2,600 – 3,800 SQ FT SOUTH SIDE 4,600 – 5,800 SQ FT



### **FLEXIBLE SPACES**

| SUITE                  | TENANT                             | AVAILABILITY                        |  |
|------------------------|------------------------------------|-------------------------------------|--|
| Ground Floor           | Kaplan Financial Limited           |                                     |  |
| Part 1st Floor - North | Kaplan Financial Limited           |                                     |  |
| Part 1st Floor - South | Vacant                             | 4,296 sq ft / 399 sq m              |  |
| Part 2nd Floor - North | Agility DSG UK Limited             |                                     |  |
| Part 2nd Floor - South | Vacant                             | 5,006 sq ft / 465 sq m              |  |
| 3rd Floor              | Pure Office