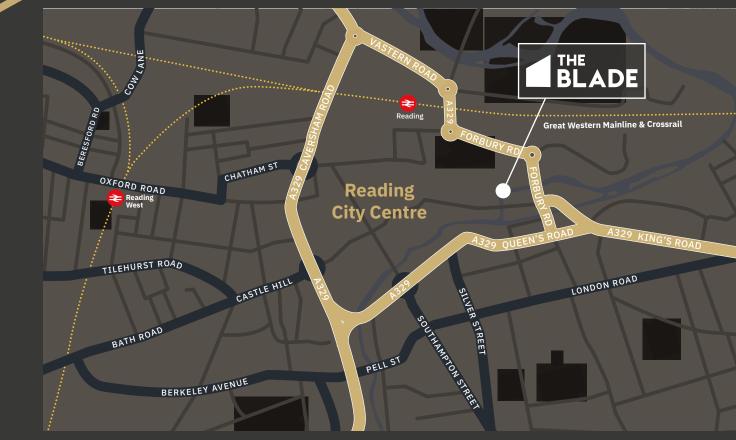

### Location

Reading provides a great location within close proximity to London & Birmingham. Central London is easily accessible by train within 24 minutes, other locations such as Maidenhead, Slough & Oxford are also accessible via Train. With Jc11 of the M4 only 3 miles away these locations are also accessible via car.

| M4 (J11)       | 3.5 miles |  |
|----------------|-----------|--|
| Maidenhead     | 19 miles  |  |
| Basingstoke    | 17 miles  |  |
| M25 (J15)      | 24 miles  |  |
| Oxford         | 26 miles  |  |
| Heathrow       | 27 miles  |  |
| Central London | 44 miles  |  |
| Bristol        | 81 miles  |  |
| Birmingham     | 103 miles |  |
|                |           |  |

### By Rail

| Maidenhead           | 12 mins |
|----------------------|---------|
| Oxford               | 23 mins |
| Paddington           | 24 mins |
| Bristol              | 53 mins |
| Heathrow Via Railair | 38 mins |
| Birmingham           | 93 mins |

### STRATEGICALLY LOCATED, READING IS ONLY 24 MINUTES FROM CENTRAL LONDON BY TRAIN