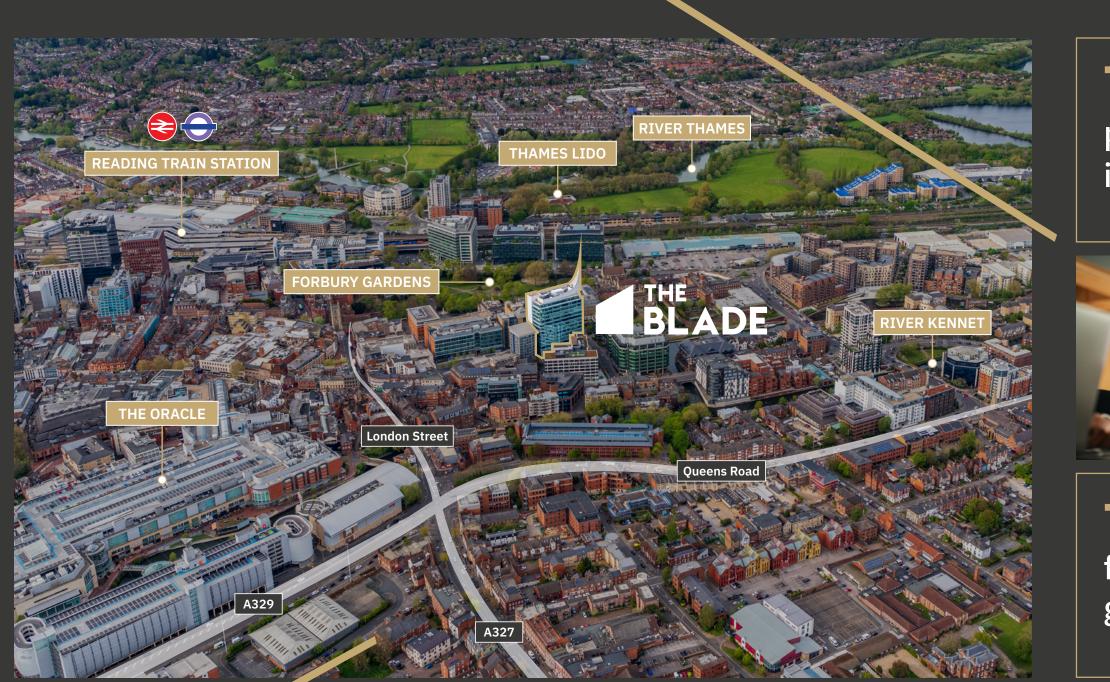

### Reading

Reading benefits from having The Oracle Shopping Centre which includes various high street shops & amenities, to name a few these include cinema, music, arts & sports facilities. Reading also has excellent dining & social amenities such as Bella Italia, Itsu, Wagamama, The Botanist and more.

### Location

Reading provides a great location within close proximity to London & Birmingham. Central London is easily accessible by train within 24 minutes, other locations such as Maidenhead, Slough & Oxford are also accessible via Train. With Jc11 of the M4 only 3 miles away these locations are also accessible via car.